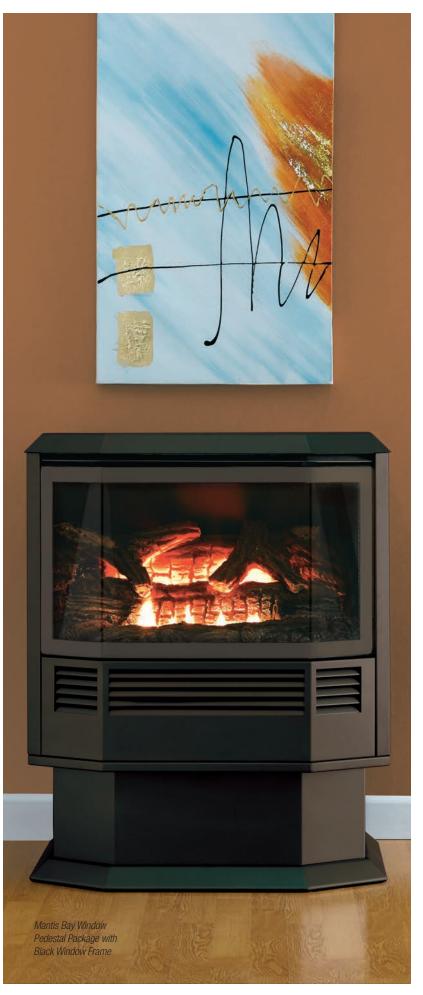

The Traditional and G-Class models allow installation in a wall, in a mantel, or as an insert in an existing wood-burning fireplace. The Mantis Bay Window comes in three models for installation in a mantel, as an insert, or as a freestanding stove – with or without a pedestal.

Mantis Bay Window Pedestal Package installed with single vent running straight out of the wall. Single-vent and direct-vent 1 1/2-inch PVC runs can also route up and out an exterior wall or up and out through the roof.