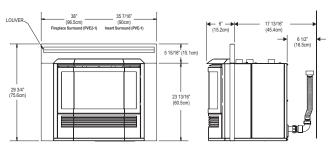

# Mantis Fireplace and G-Class Dimensions:

Dimensions in this brochure are approximate; read and follow the framing dimensions in the owners manual supplied with your Empire product.

| Mantis G-Class Decorative Media |                                                                                        |
|---------------------------------|----------------------------------------------------------------------------------------|
| DG1BKP                          | Decorative Glass, Crushed, Black Polished (covers 1 Sq Ft)                             |
| DG1BUC                          | Decorative Glass, Crushed, Blue Clear (covers 1 Sq Ft)                                 |
| DG1CLF                          | Decorative Glass, Crushed, Clear Frost (covers 1 Sq Ft)                                |
| DG1AB                           | Decorative Glass Droplets, Aqua Blue, 1/2-inch (covers 1 Sq Ft)                        |
| DG1SL                           | Decorative Glass Droplets, Sangria Luster, 1/2-inch (covers 1 Sq Ft)                   |
| DG1GC                           | Decorative Glass Droplets, Glacier Ice, 1/2-inch (covers 1 Sq Ft)                      |
| DG1NXS                          | Decorative Glass Drops, Onyx Solid, 1-inch (covers 1 Sq Ft)                            |
| DG1RYC                          | Decorative Glass Drops, Ruby Clear, 1-inch (covers 1 Sq Ft)                            |
| DG1TZC                          | Decorative Glass Drops, Topaz Clear, 1-inch (covers 1 Sq Ft)                           |
| DRFPA                           | Decorative Rocks, Ceramic Fiber, Pebble Assortment – approx 100 pcs (covers 1/2 Sq Ft) |