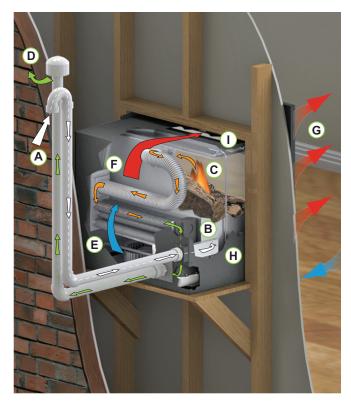

#### **Creating the Heat** (White, Orange and Green Arrows)

- (A) The power vent blower draws in outdoor air (White Arrow) via the PVC intake pipe.
- (B) Inside the fireplace the three-stage burner, below the log set, mixes the air and gas (LP or natural) and burns it to produce heat.
- (C) The power vent blower extracts the hot combustion gases (up to 900° Fahrenheit) out of the combustion chamber and through the heat exchanger (Orange Arrow).
- (D) The combustion gases exit the heat exchanger (now cooled to less than 130°) and are forced outdoors through the PVC vent pipe (Green Arrow).

#### **Circulating the Warmth** (Blue and Red Arrows)

- (E) The circulation blower draws in room air (Blue Arrow) via louvers beneath the fireplace...
- (F) ...and forces it across the heat exchanger fins. This transfers more than 90% of the heat inside the tubes to the room air.
- (G) The blower forces this warm air out through louvers above the fireplace to warm the home (Red Arrow).

#### Adding the Humidity

- (H) Droplets of moisture, a by-product of the Mantis' super-efficient heat exchanger, are captured in a holding tank (not visible).
- (I) Once the Mantis collects sufficient condensation, a pump cycles on to send the collected water onto a stainless steel tray above the combustion chamber, where heat and airflow circulate the water vapor. This added humidity helps alleviate the static shocks, wood furniture damage, and even sore throats caused by dry winter air.