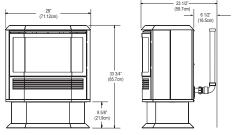

# **Mantis Bay Window Dimensions:**

**Bay Window Top-Down View** 

Bay Window Insert & Fireplace Package