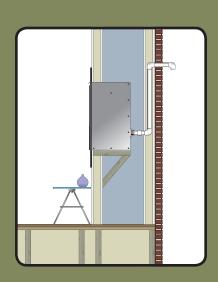

Mantis Fireplace installed in-wall with singlevent running up and out through a horizontal termination (up to 40 ft of PVC).

Mantis Bay Window Pedestal Package installed with single vent running straight out of the wall. Single-vent and direct-vent 1 1/2-inch PVC runs can also route up and out an exterior wall or up and out through the roof.