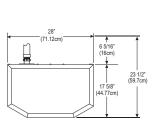

# **Mantis Bay Window Dimensions:**

**Bay Window Top-Down View** 

Bay Window Insert & Fireplace Package