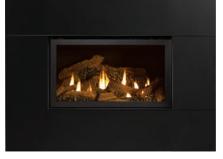

The Mantis comes in several versions – the original Bay Window models, Traditional Fireplaces models (with a flat glass front) and the all-new G-Class Fireplace models with flat glass front and a contemporary linear burner in place of the log set.

The new G-Class Mantis features a single 20,000 Btu linear burner and a sophisticated control system that lets you manually turn down the heat output by up to 50 percent or can operate automatically to vary the flame height to meet heat demand. Porcelain black panels line the G-Class Mantis to reflect the flames. Optional glass droplets or crushed glass add color to complement your décor.