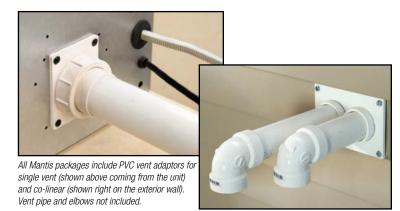

#### Versatile Installation

With the power-vented exhaust and intake made from PVC, the venting options are numerous. Install the Mantis as a direct-vent co-axial system, as a direct-vent co-linear, or as a single-vent system.

Any vent configuration may be used with any Mantis package. Using PVC for venting significantly reduces installation time, and requires cutting a much smaller opening in the home's exterior than is required for conventional metal venting. This makes Mantis ideal for any installation, especially for sunrooms, basements, and other applications that demand unobtrusive venting.

Packages include PVC vent adaptors for single and co-linear venting. Lengths of 1 1/2-inch PVC to complete the vent run are available at your local hardware store.