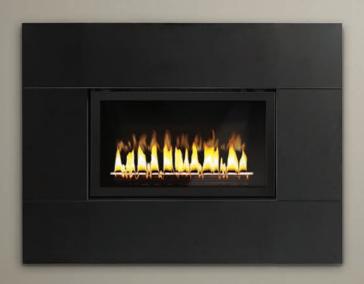

The Mantis comes in several versions – the original Bay Window models, Traditional Fireplaces models (with a flat glass front) and the all-new G-Class Fireplace models with flat glass front and a contemporary linear burner in place of the log set.

The new G-Class Mantis features a single 20,000 Btu linear burner and a sophisticated control system that lets you manually turn down the heat output by up to 50 percent or can operate automatically to vary the flame height to meet heat demand. Porcelain black panels line the G-Class Mantis to reflect the flames. Optional glass droplets or crushed glass add color to complement your décor.