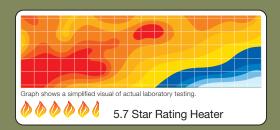

In Australia, however, where this technology was originally developed, the Mantis earns a 5.52 out of 6 on that country's Star Rating system. No vented zone heating system – U.S. or Australian – outperforms it.

The American Heating and Refrigeration Institute is working with the U.S. Department of Energy to create an Energy Star category for gas-fired zone heating products.

Australia's Star system graphically represents heat transfer efficiency. The red and orange areas represent area of 1,500-sq ft room heated after one hour at 28,000 Btu/H input in Independent Laboratory Testing. For comparison, a typical 60-percent AFUE system would rate just three stars.