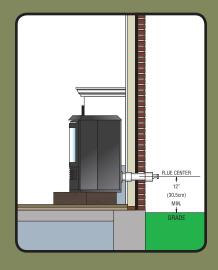

Mantis Fireplace installed in-wall with singlevent running up and out through a horizontal termination (up to 40 ft of PVC).

Mantis Bay Window Pedestal Package installed with single vent running straight out of the wall. Single-vent and direct-vent 1 1/2-inch PVC runs can also route up and out an exterior wall or up and out through the roof.