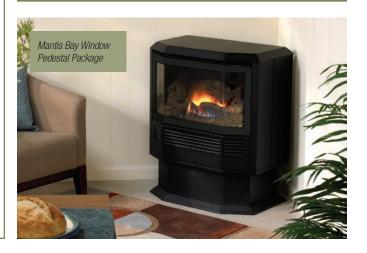

The Traditional and G-Class models allow installation in a wall, in a mantel, or as an insert in an existing wood-burning fireplace. The Mantis Bay Window comes in three models for installation in a mantel, as an insert, or as a freestanding stove – with or without a pedestal.

Mantis Bay Window Pedestal Package installed with single vent running straight out of the wall. Single-vent and direct-vent 1 1/2-inch PVC runs can also route up and out an exterior wall or up and out through the roof.