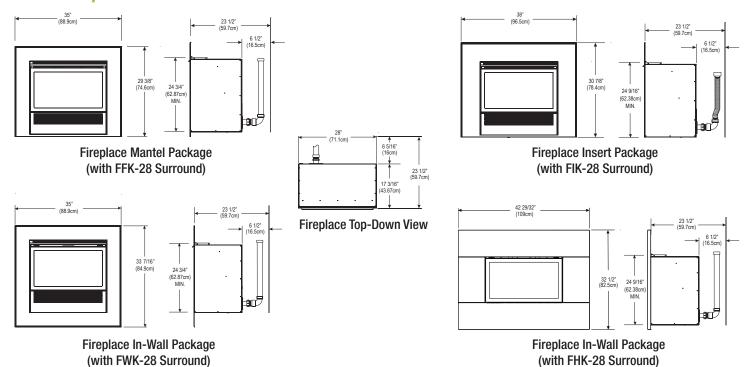

# Mantis Fireplace and G-Class Dimensions:

Dimensions in this brochure are approximate; read and follow the framing dimensions in the owners manual supplied with your Empire product.

| Mantis G-Class Decorative Media |                                                                                        |
|---------------------------------|----------------------------------------------------------------------------------------|
| DG1BKP                          | Decorative Glass, Crushed, Black Polished (covers 1 Sq Ft)                             |
| DG1BUC                          | Decorative Glass, Crushed, Blue Clear (covers 1 Sq Ft)                                 |
| DG1CLF                          | Decorative Glass, Crushed, Clear Frost (covers 1 Sq Ft)                                |
| DG1AB                           | Decorative Glass Droplets, Aqua Blue, 1/2-inch (covers 1 Sq Ft)                        |
| DG1SL                           | Decorative Glass Droplets, Sangria Luster, 1/2-inch (covers 1 Sq Ft)                   |
| DG1GC                           | Decorative Glass Droplets, Glacier Ice, 1/2-inch (covers 1 Sq Ft)                      |
| DG1NXS                          | Decorative Glass Drops, Onyx Solid, 1-inch (covers 1 Sq Ft)                            |
| DG1RYC                          | Decorative Glass Drops, Ruby Clear, 1-inch (covers 1 Sq Ft)                            |
| DG1TZC                          | Decorative Glass Drops, Topaz Clear, 1-inch (covers 1 Sq Ft)                           |
| DRFPA                           | Decorative Rocks, Ceramic Fiber, Pebble Assortment – approx 100 pcs (covers 1/2 Sq Ft) |