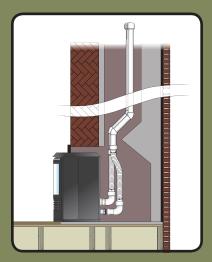

#### **Zero-Clearance Fireplace Package**

Mantis installed with co-axial direct-vent along an outside wall (up to 4 ft). Bay Window model shown with Empire cabinet mantel.

◀ Fireplace Picture Frame Package

### **◆ Fireplace Insert Package**

Mantis Bay Window installed as an insert in an existing wood-burning or vented gas fireplace, with co-linear direct-vent vertical termination (up to 40 ft of PVC).

Freestanding Pedestal Stove Package