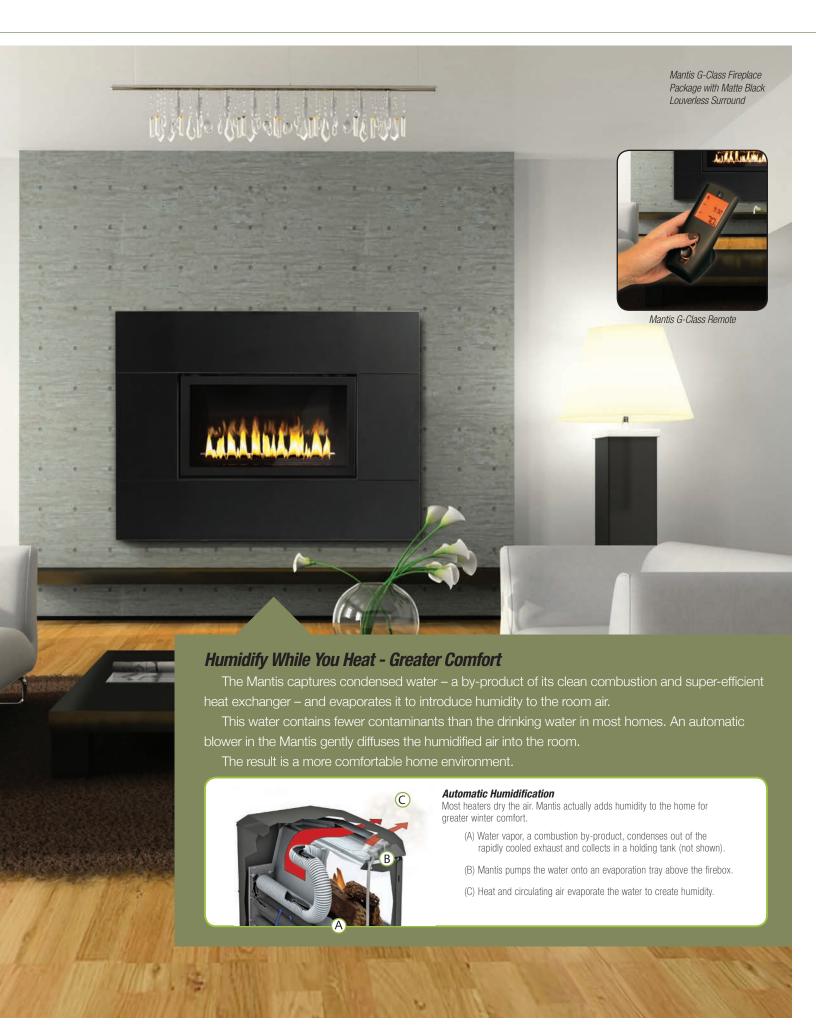

The new G-Class Mantis features a single 20,000 Btu linear burner and a sophisticated control system that lets you manually turn down the heat output by up to 50 percent or can operate automatically to vary the flame height to meet heat demand. Porcelain black panels line the G-Class Mantis to reflect the flames. Optional glass droplets or crushed glass add color to complement your décor.

The sophisticated control system monitors every critical aspect of the Mantis' operation to maximize efficiency, comfort, and safety.

For all its advanced technology, the Mantis is amazingly easy to use. All of the traditional Mantis fireplaces ship with a simple Thermostat Remote Control for set-it-and-forget-it operation. Upgrade to the optional programmable thermostat, and let your Mantis deliver the right amount of heat for each day of the week and time of the day.

#### Adding the Humidity

- (H) Droplets of moisture, a by-product of the Mantis' super-efficient heat exchanger, are captured in a holding tank (not visible).
- (I) Once the Mantis collects sufficient condensation, a pump cycles on to send the collected water onto a stainless steel tray above the combustion chamber, where heat and airflow circulate the water vapor. This added humidity helps alleviate the static shocks, wood furniture damage, and even sore throats caused by dry winter air.