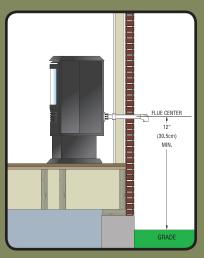

#### Versatile Installation

With the power-vented exhaust and intake made from PVC, the venting options are numerous. Install the Mantis as a direct-vent co-axial system, as a direct-vent co-linear, or as a single-vent system.

Any vent configuration may be used with any Mantis package. Using PVC for venting significantly reduces installation time, and requires cutting a much smaller opening in the home's exterior than is required for conventional metal venting. This makes Mantis ideal for any installation, especially for sunrooms, basements, and other applications that demand unobtrusive venting.