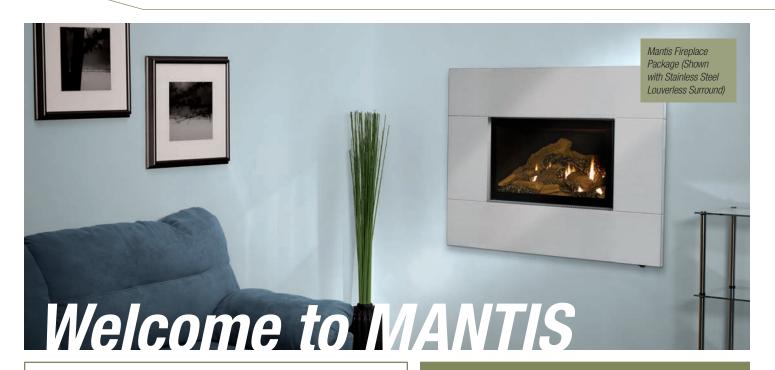

#### The World's Most Efficient and Versatile Fireplace

The Mantis exceeds 90% efficiency – which means it uses about 35 percent less fuel compared to any other vented heater or fireplace system per Btu of heat in your room. This makes Mantis the greenest fireplace you can buy. Because its inexpensive 1 1/2-inch PVC vent pipe can be run inside a conventional 2 x 4 framed wall, the Mantis costs less to install – in materials, time, and labor. The Mantis is the first and only vented fireplace that adds humidity to the dry winter air, making your home feel warmer and more comfortable.

Right: Mantis Fireplace Package (Shown with Matte Black Mantel Surround Kit and Oak Mantel)