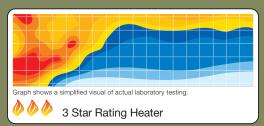

In Australia, however, where this technology was originally developed, the Mantis earns a 5.52 out of 6 on that country's Star Rating system. No vented zone heating system – U.S. or Australian – outperforms it.

The American Heating and Refrigeration Institute is working with the U.S. Department of Energy to create an Energy Star category for gas-fired zone heating products.

Australia's Star system graphically represents heat transfer efficiency. The red and orange areas represent area of 1,500-sq ft room heated after one hour at 28,000 Btu/H input in Independent Laboratory Testing. For comparison, a typical 60-percent AFUE system would rate just three stars.