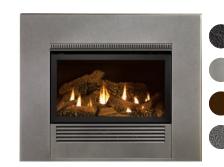

# **Surround Options and Available Finishes**

Mantis Bay Window (BF28-BM) with surround

Mantis Fireplace (FF28-BM) with Mantel Surround (FFK-28)

Mantis Fireplace (Fl28-BM) with Insert Surround (FIK-28)

Mantis Fireplace (FF28-BM) with In-Wall Surround (FWK-28)

# Mantis Packages

Fireplace packages require metal surround available in Matte Black, Copper Metallic, Hammered Pewter, and Stainless Steel. Bay Window Fireplace and Insert packages include a Matte Black surround. Mantis Bay Window may be ordered with Black window frame. All packages include remotes.