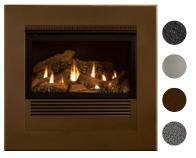

# **Surround Options and Available Finishes**

Mantis Bay Window (BF28-BM) with surround

Mantis Fireplace (FF28-BM) with Mantel Surround (FFK-28)

Mantis Fireplace (Fl28-BM) with Insert Surround (FIK-28)

Mantis Fireplace (FF28-BM) with In-Wall Surround (FWK-28)

# Mantis Packages

Fireplace packages require metal surround available in Matte Black, Copper Metallic, Hammered Pewter, and Stainless Steel. Bay Window Fireplace and Insert packages include a Matte Black surround. Mantis Bay Window may be ordered with Black window frame. All packages include remotes.