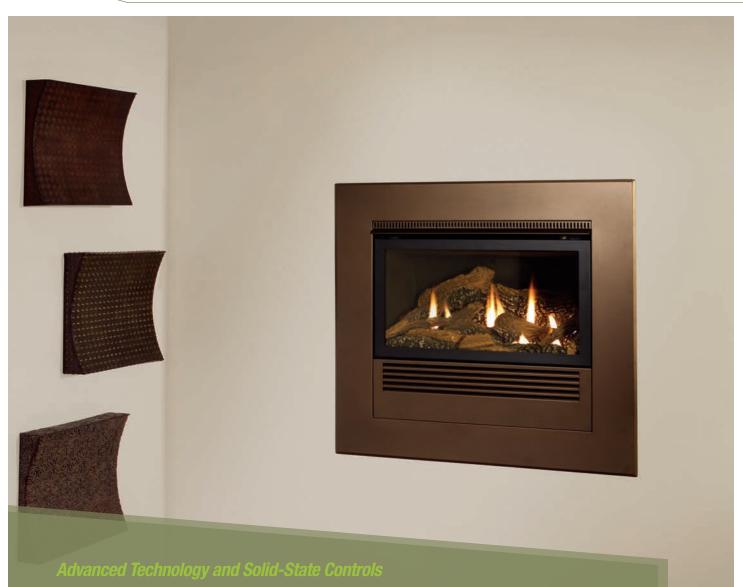

#### The World's Most Efficient and Versatile Fireplace

The Mantis exceeds 90% efficiency – which means it uses about 35 percent less fuel compared to any other vented heater or fireplace system per Btu of heat in your room. This makes Mantis the greenest fireplace you can buy. Because its inexpensive 1 1/2-inch PVC vent pipe can be run inside a conventional 2 x 4 framed wall, the Mantis costs less to install – in materials, time, and labor. The Mantis is the first and only vented fireplace that adds humidity to the dry winter air, making your home feel warmer and more comfortable.

The Mantis comes in several versions – the original Bay Window models, Traditional Fireplaces models (with a flat glass front) and the all-new G-Class Fireplace models with flat glass front and a contemporary linear burner in place of the log set.

The Traditional and G-Class models allow installation in a wall, in a mantel, or as an insert in an existing wood-burning fireplace. The Mantis Bay Window comes in three models for installation in a mantel, as an insert, or as a freestanding stove – with or without a pedestal.