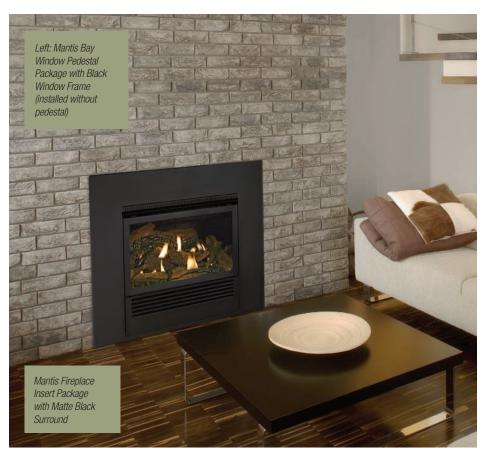

The Mantis comes in several versions – the original Bay Window models, Traditional Fireplaces models (with a flat glass front) and the all-new G-Class Fireplace models with flat glass front and a contemporary linear burner in place of the log set.

The Traditional and G-Class models allow installation in a wall, in a mantel, or as an insert in an existing wood-burning fireplace. The Mantis Bay Window comes in three models for installation in a mantel, as an insert, or as a freestanding stove – with or without a pedestal.

Right: Mantis Fireplace Package (Shown with Matte Black Mantel Surround Kit and Oak Mantel)